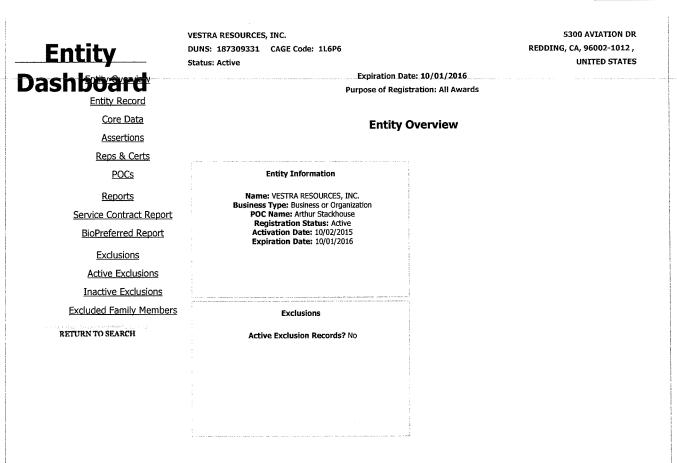

## Tribal Lands Management: Contract Modification #1

➤ Requesting approval for modification #1 to contract 15-C-110 with Vestra in the amount of \$6,690. Modification will include additional tasks in the amount of \$6,690 and an extension of time. This contract is in regards to the RR and Tynes Property in Yreka.