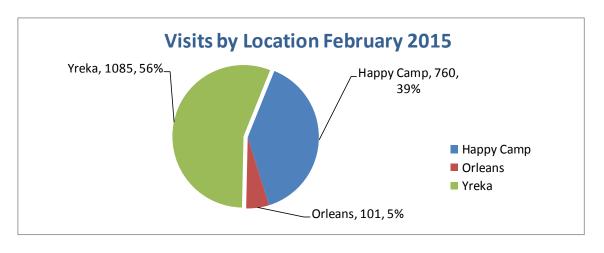

### Workload reports

Attached is the February 2015 "Operations Summaries" including Tribal Statistics. During February 2015 there were 1946 visits at all locations. This is an increase of 14 visits over January 2015 numbers. Yreka (+42) and Orleans (+5) were both up and Happy Camp (-23) was down over the previous month. 727 of these visits were for Native American Patients (38%) See chart at the end of the operations summary.

| Ву | Type:<br>TRIBE-638 PROGRAM    | 1,946 | (+14.4) |
|----|-------------------------------|-------|---------|
| Ву | Location:                     |       |         |
|    | YREKA                         | 1,085 | (+23.2) |
|    | KARUK COMMUNITY HEALTH CLINIC | 760   | (+5.0)  |
|    | ORLEANS                       | 101   | (+4.1)  |