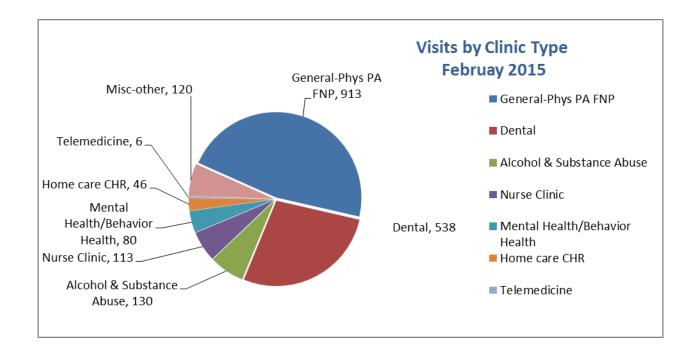

| By Service Category: AMBULATORY TELECOMMUNICATIONS TELEMEDICINE | 1,914<br>30<br>2 | ,        |
|-----------------------------------------------------------------|------------------|----------|
| By Clinic Type:                                                 |                  |          |
| DENTAL                                                          | 538              | (-5.4)   |
| GENERAL PA                                                      | 515              | (+267.9) |
| GENERAL MD                                                      | 397              | (-27.9)  |
| GENERAL FNP                                                     | 1                | (-99.1)  |
| ALCOHOL AND SUBSTANCE                                           | 130              | (+25.0)  |
| NURSE CLINIC                                                    | 113              | (+16.7)  |
| OTHER                                                           | 120              | (+191.7) |
| MENTAL HEALTH                                                   | 80               | (+81.8)  |
| HOME CARE CHR                                                   | 46               | (+318.2) |
| TELEMEDICINE                                                    | 6                | (+500.0) |
|                                                                 |                  |          |