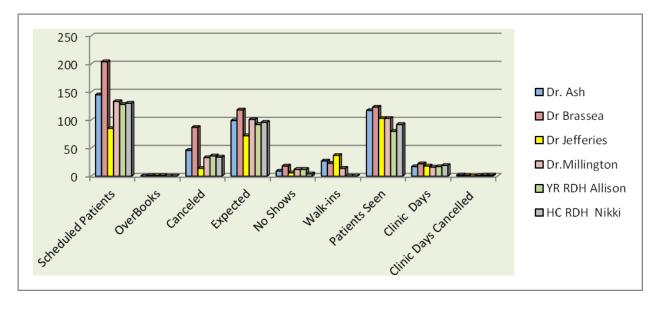

| 118      | 18          | 23           | 123              | 22             | 1                           |
| Dr. Jefferies     | 85                 | 1        | 14       | 72       | 6           | 37           | 103              | 18             | 0                           |
| Dr.<br>Millington | 133                | 1        | 33       | 101      | 12          | 14           | 103              | 16             | 1                           |
| YR RDH<br>Allison | 128                | 0        | 36       | 92       | 12          | 0            | 80               | 17             | 2                           |
| HC RDH<br>Nikki   | 130                | 0        | 34       | 96       | 4           | 0            | 92               | 19             | 2                           |



Report Respectfully Submitted by Vickie Walden RDA on April 2, 2015

#### **Health Board Update**

Raul Recarey - 04/09/2015

**REPORTING**: Last month we discussed implementing phase 1 of new reporting and I've been including information from these in my weekly updates to Council. We've already seen a positive impact from this; providers approached me individually to discuss ways to improve their individual scores. I believe we have also strengthened the staff-provider teams with this. Since healthcare is a team effort, this will result in better coordination and efficiency at our clinics. Phase II of reporting now includes proposing we adopt the tracking of 15 ratios and metrics / the specific elements have been submitted to you and we will be awaiting your decision.

 Patient Satisfac