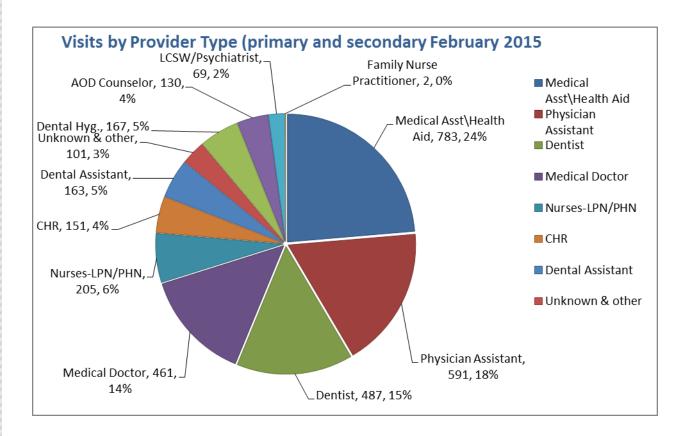

| By Provider Type (Primary and Secondar MEDICAL ASSISTANT PHYSICIAN ASSISTANT DENTIST MD LICENSED PRACTICAL NURSE DENTAL HYGIENIST DENTAL ASSISTANT HEALTH AIDE COMMUNITY HEALTH REP ALCOHOLISM/SUB ABUSE COUNSELOR | 625<br>591<br>487<br>461<br>201<br>167<br>163<br>158<br>151 | (+11.0)<br>(+188.3)<br>(+12.2)<br>(-9.8)<br>(+14.9)<br>(+17.6)<br>(+2,228.6)<br>(+177.2)<br>(+221.3)<br>(+25.0) |
|--------------------------------------------------------------------------------------------------------------------------------------------------------------------------------------------------------------------|-------------------------------------------------------------|-----------------------------------------------------------------------------------------------------------------|
|                                                                                                                                                                                                                    |                                                             | (+221.3)                                                                                                        |
| UNKNOWN                                                                                                                                                                                                            | 96                                                          | (**)                                                                                                            |
| LICENSED CLINICAL SOCIAL WORK                                                                                                                                                                                      | 69                                                          | (+64.3)                                                                                                         |
| HEALTH RECORDS PUBLIC HEALTH NURSE                                                                                                                                                                                 | 4<br>4                                                      | (-97.5)<br>(+300.0)                                                                                             |
| NURSE PRACTITIONER                                                                                                                                                                                                 | 2                                                           | (-98.5)                                                                                                         |
| ADMINISTRATIVE                                                                                                                                                                                                     | 1                                                           | (**)                                                                                                            |