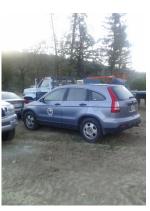

vice bad transmission \$200.00 Minimum Bid

#4



2000 Nissan Frontier Broke down in scrap yard \$100.00 Minimum Bid

#5



2002 Subaru Forester Mechanical issues 205171 Miles \$200.00 Minimum Bid #6



2002 Nissan Frontier Broke down in scrap yard 124461 Miles \$100.00 Minimum Bid

#7



2002 Nissan Frontier Broken transmission 187401 Miles \$100.00 Minimum Bid

#8



2004 Honda Civic Out of service 245750 miles \$100.00 Minimum Bid

#9



Allis-Chalmers farm tractor \$500.00 Minimum Bid

#10



Airport style fire truck \$500.00 Minimum Bid

#11



GMC Cab over tractor Not currently running \$1000.00 Minimum Bid #12



2004 Honda Civic 184137 miles \$1100.00 Minimum Bid

#13



2004 Honda Civic 186663 miles \$1100.00 Minimum Bid

#14



2003 Lexus 218821 miles \$1400.00 Minimum Bid

#15



2007 Honda CRV LX 296022 miles \$2400.00 Minimum Bid