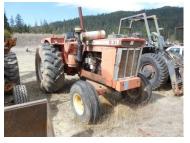

#7

2002 Nissan Frontier Broken transmission 187401 Miles \$100.00 Minimum Bid

#8

2004 Honda Civic Out of service 245750 miles \$100.00 Minimum Bid

#9

Allis-Chalmers farm tractor \$500.00 Minimum Bid

#10

Airport style fire truck \$500.00 Minimum Bid